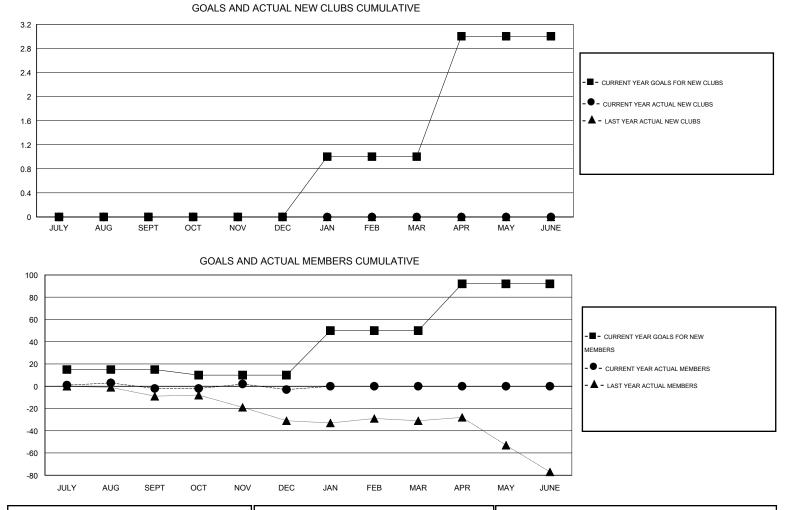

## LOCATION ENGLAND

| -             |                  | Clubs            |                  |                  | Members<br>RESULTS FOR 2014-2015 |                    |                                     |                    |                  |  |
|---------------|------------------|------------------|------------------|------------------|----------------------------------|--------------------|-------------------------------------|--------------------|------------------|--|
|               | RESU             | TS FOR 2014-2015 | i                |                  |                                  |                    |                                     |                    |                  |  |
| QUARTER       | NEW CLUB<br>GOAL | NEW CLUBS        | DROPPED<br>CLUBS | NET<br>GAIN/LOSS | QUARTER                          | NEW MEMBER<br>GOAL | CHARTER AND<br>NEW MEMBERS<br>ADDED | DROPPED<br>MEMBERS | NET<br>GAIN/LOSS |  |
| JULY/AUG/SEPT | 0                | 0                | 0                | 0                | JULY/AUG/SEPT                    | 15                 | 24                                  | 26                 | -2               |  |
| OCT/NOV/DEC   | 0                | 0                | 0                | 0                | OCT/NOV/DEC                      | -5                 | 28                                  | 29                 | -1               |  |
| JAN/FEB/MAR   | 1                | 0                | 0                | 0                | JAN/FEB/MAR                      | 40                 | 0                                   | 0                  | 0                |  |
| APR/MAY/JUNE  | 2                | 0                | 0                | 0                | APR/MAY/JUNE                     | 42                 | 0                                   | 0                  | 0                |  |